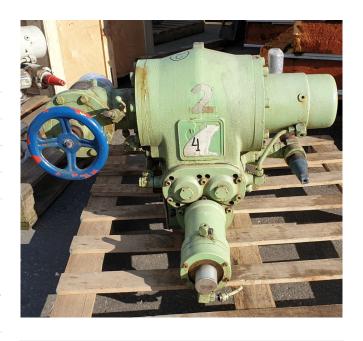

#### **Used Sabroe SAB 128 HF**

Used Sabroe SAB 128 HF screw compressor. Size 930x830x600mm (LxWxH), Weight 1150kg, 454/547m3/h, 2950/3550RPM \*Why choose for HOSBV? Were not only the largest used refrigeration specialist in Europe, but also, we deliver all equipment including an extensive test, warranty and industrial cleaning. \*Optional we can also perform a new paint job and arrange the logistics