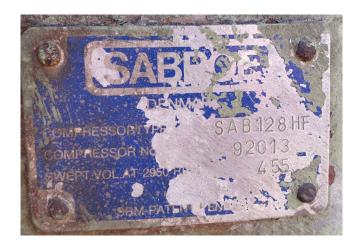

### **Specifications**

| Merk            | Sabroe                    |  |  |  |
|-----------------|---------------------------|--|--|--|
| Туре            | SAB 128 HF                |  |  |  |
| Koudemiddel     | NH 3 / Freon              |  |  |  |
| kW at 0°C/+40°C | 385.2                     |  |  |  |
| m3 / h          | 454/547                   |  |  |  |
| Opmerkingen     | Our capacity table is     |  |  |  |
|                 | based on Manufacturer     |  |  |  |
|                 | spec. We would like to    |  |  |  |
|                 | know which refrigerant is |  |  |  |
|                 | in your system            |  |  |  |
| Opmerkingen     | 2950/3550RPM              |  |  |  |
| Opmerkingen     | serial number 92013       |  |  |  |
| Gewicht in kg.  | 1150                      |  |  |  |
| Afmetingen      | 930x830x600mm             |  |  |  |
| Annedingen      | 330X030X000111111         |  |  |  |
| Amedingen       | (LxWxH)                   |  |  |  |